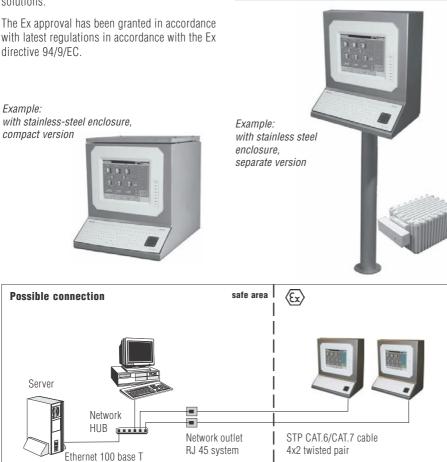

The Ex Work station is available with a sheet-steel and a stainless-steel enclosure. Special customer requirements can be met by means of tailor-made solutions.

The Ex approval has been granted in accordance with latest regulations in accordance with the Ex directive 94/9/FC.

### Network interface

Ethernet, Novell NE 2000 compatible, 100 Base T

# Supply voltage

AC 230 V (85 V to 265 V), 47 Hz to 63 Hz