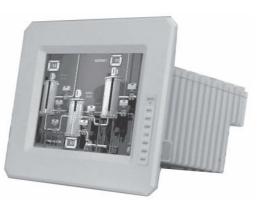

# Description

The 15" Ex Work station is based on a fast standard processor and has been equipped with all conventional interfaces. It can be connected to any existing network. The operating systems Windows 2000, Windows XP, LINUX and UNIX 15" can be run from the Ex Work station.

The 15" TFT display supports the XGA-resolution with 1024 x 768 pixels. It is characterized by its high brilliance and its large view angle. Process images are displayed precisely and are clearly visible.

The Ex Work station is available with a sheet-steel and a stainless-steel enclosure. Special customer requirements can be met by means of tailor-made solutions.

The Ex approval has been granted in accordance with latest regulations in accordance with the Ex directive 94/9/FC.