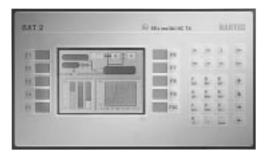

# BAT 2

- 320 x 240 pixels
- 16 levels of grey
- 10 function keys
- Extended numeric block

#### **Features**

- Graphics capability 1/4 VGA and VGA
- Monochrome- (1/4) and colour display (VGA)
- Background illumination
- Direct Ex area connection
- Direct connection to PROFIBUS and INTERBUS