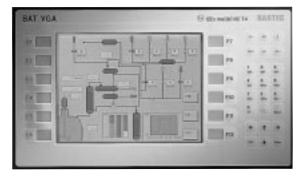

# BAT VGA

- 640 x 480 pixels
- 16 colours
- 12 function keys
- Extended numeric block

#### **Features**

- Graphics capability 1/4 VGA and VGA
- Monochrome- (1/4) and colour display (VGA)
- Background illumination
- Direct Ex area connection
- Direct connection to PROFIBUS and INTERBUS