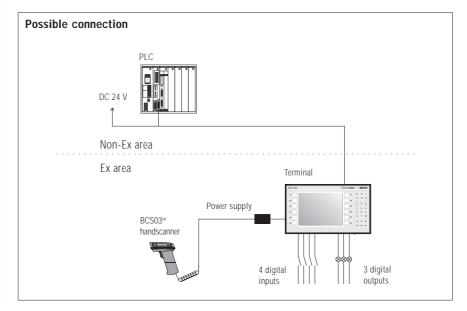

# Power Supply

DC 24 V/1 A

#### Interfaces

PROFIBUS, INTERBUS, RS 232, RS 422, TTY

#### Inputs

4 digital inputs (optocoupler) DC 24 V

#### **Outputs**

3 digital outputs (Reed-relay), NO contact: max. DC 60 V/0.5 A