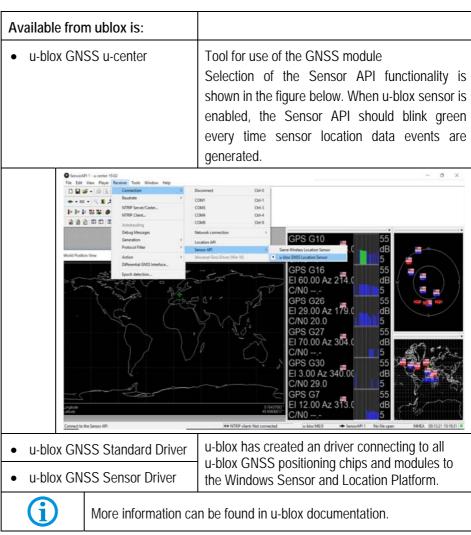

1" Ex-certified Tablet PC Agile S

Type B7-A2B.-1.../......

ATEX / IECEx Zone 2 / 22 NEC Class I Division 2

Status: 06th October 2020

**Reservation:** Technical data subject to change without notice. Changes, errors and misprints may not be used as a basis for any claim for damages.

#### 1.1 Technical Data

| GNSS Module | u-blox NEO-M8 module                                      |
|-------------|-----------------------------------------------------------|
|             | GPS/ QZSS, GLONASS, BeiDou, Galileo ready,                |
| Accuracy    | Position 2.5 m                                            |
|             | More technical data see datasheet of ublox                |
| Interface   | COM Port 9 is internal reserved for GPS inside of Agile S |

## 1.2 Application & Drivers



#### 1.3 HotTab Version

The version is shown in the Hottab application in settings menu.

The application can be un-installed over the device centre.

The application can installed as execution file.



### 1.4 Activate GPS



### FAQ - 10.1" Ex-certified Tablet PC Agile S

Typ B7-A2B.-1.../......

Activate GPS module.

Orange = activated

White = deactivated

Now the GPS feature is ready to be used with an application utilizing the GPS.