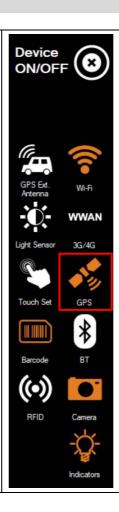

### FAQ - 10.1" Ex-certified Tablet PC Agile S

Typ B7-A2B.-1.../......

Activate GPS module.

Orange = activated

White = deactivated

Now the GPS feature is ready to be used with an application utilizing the GPS.