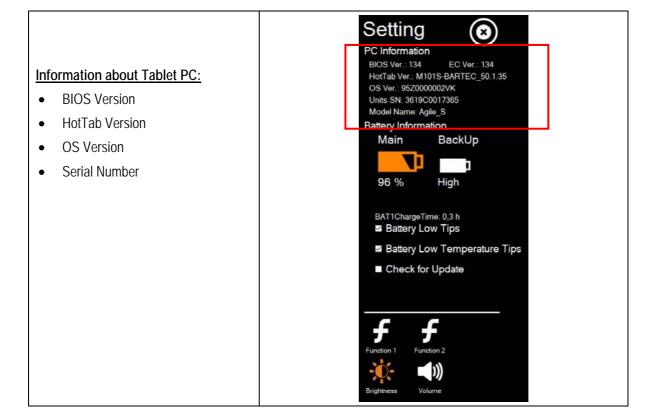

#### 1.3 HotTab Version

The version is shown in the Hottab application in settings menu.

The application can be un-installed over the device centre.

The application can installed as execution file.