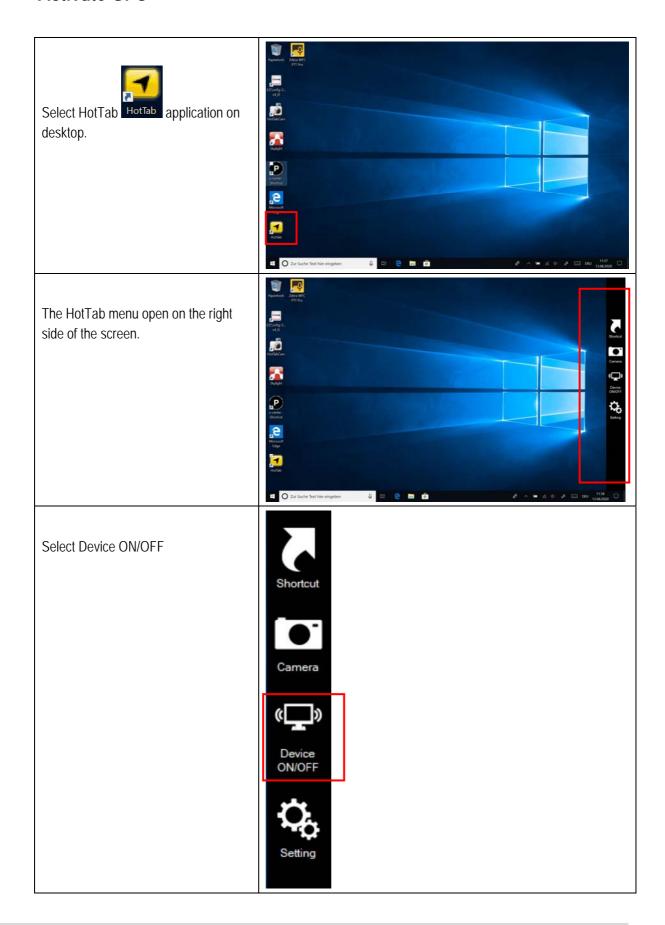

ints may not be used as a basis for any claim for damages.

#### 1.1 Technical Data

| GNSS Module | u-blox NEO-M8 module                                      |
|-------------|-----------------------------------------------------------|
|             | GPS/ QZSS, GLONASS, BeiDou, Galileo ready,                |
| Accuracy    | Position 2.5 m                                            |
|             | More technical data see datasheet of ublox                |
| Interface   | COM Port 9 is internal reserved for GPS inside of Agile S |

## 1.2 Application & Drivers



#### 1.3 HotTab Version

The version is shown in the Hottab application in settings menu.

The application can be un-installed over the device centre.

The application can installed as execution file.



### 1.4 Activate GPS



### FAQ - 10.1" Ex-certified Tablet PC Agile S

Typ B7-A2B.-1.../......

Activate GPS module.

Orange = activated

White = deactivated

Now the GPS feature is ready to be used with an application utilizing the GPS.