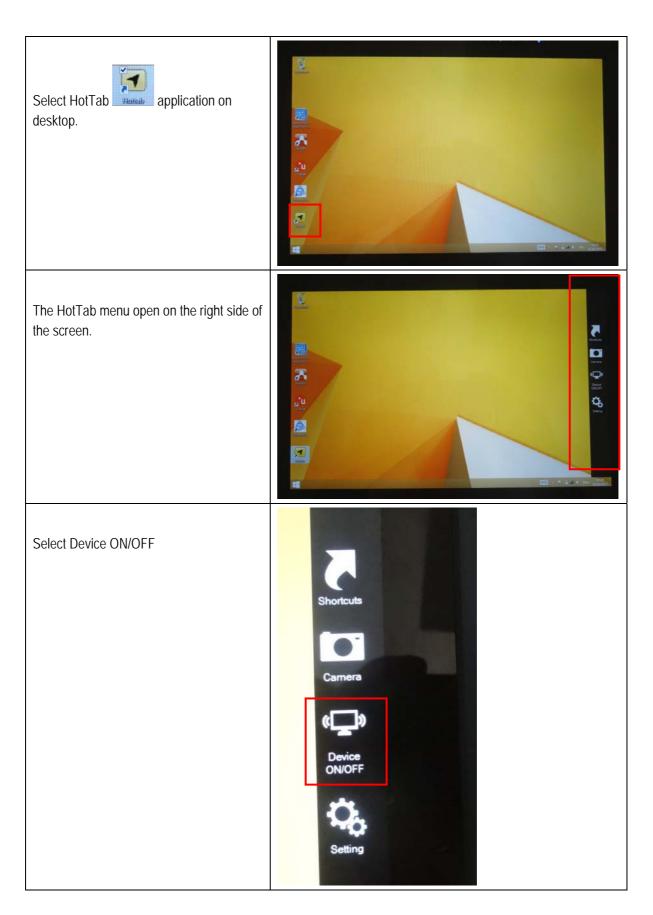

GPS       | u-blox NEO-6Q module ROM, TCXO                            |
|-----------|-----------------------------------------------------------|
| Accuracy  | Position 2.5 m                                            |
|           | (prepared for Galileo GPS System)                         |
|           | More technical data see datasheet of ublox                |
| Interface | COM Port 9 is internal reserved for GPS inside of Agile X |

## 1.2 Application & Drivers



### 1.3 HotTab Version

The version is shown in the Hottab application in settings menu.

The application can be un-installed over the device centre.

The application can installed as execution file.

### **Information about Tablet PC:**

- BIOS Version
- HotTab Version
- OS Version
- Serial Number



## 1.4 Activate GPS



# 10.1" Ex-certified Tablet PC Agile X

Typ B7-A234-4.../......

Activate GPS module.

Orange = activated

White = deactivated

Now the GPS feature is ready to be used with an application utilizing the GPS.