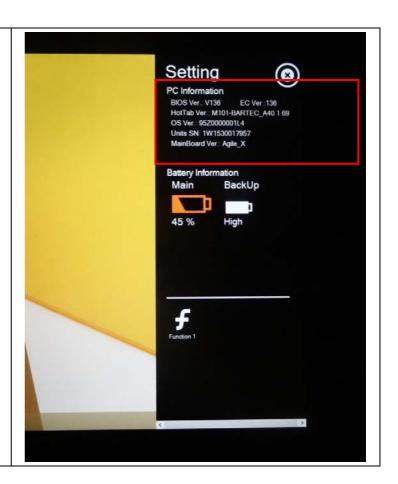

### 1.3 HotTab Version

The version is shown in the Hottab application in settings menu.

The application can be un-installed over the device centre.

The application can installed as execution file.

### **Information about Tablet PC:**

- BIOS Version
- HotTab Version
- OS Version
- Serial Number