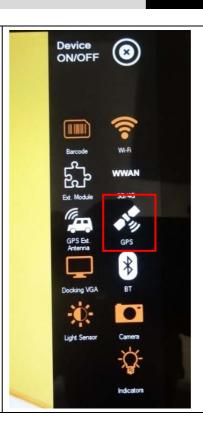

# 10.1" Ex-certified Tablet PC Agile X

Typ B7-A234-4.../......

Activate GPS module.

Orange = activated

White = deactivated

Now the GPS feature is ready to be used with an application utilizing the GPS.