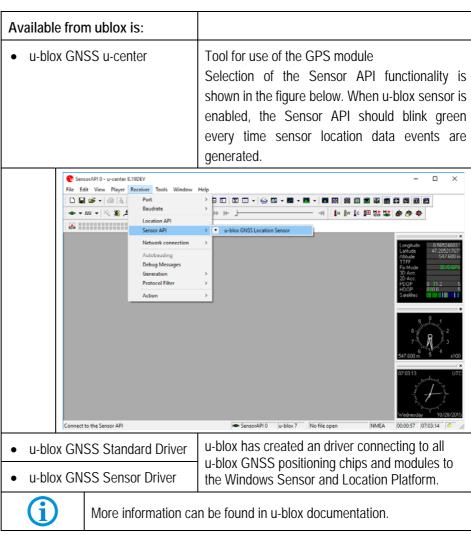

**

## **GPS**

10,1" Ex-certified Tablet PC



Type B7-A234-4.../......

ATEX / IECEx Zone 2 / 22 UL Class I Division 2

Status: 10th February 2017

**Reservation:** Technical data subject to change without notice. Changes, errors and misprints may not be used as a basis for any claim for damages.

### 1.1 Technical Data

| GPS       | u-blox NEO-6Q module ROM, TCXO                            |
|-----------|-----------------------------------------------------------|
| Accuracy  | Position 2.5 m                                            |
|           | (prepared for Galileo GPS System)                         |
|           | More technical data see datasheet of ublox                |
| Interface | COM Port 9 is internal reserved for GPS inside of Agile X |

## 1.2 Application & Drivers



### 1.3 HotTab Version

The version is shown in the Hottab application in settings menu.

The application can be un-installed over the device centre.

The application can installed as execution file.

### **Information about Tablet PC:**

- BIOS Version
- HotTab Version
- OS Version
- Serial Number



## 1.4 Activate GPS



# 10.1" Ex-certified Tablet PC Agile X

Typ B7-A234-4.../......

Activate GPS module.

Orange = activated

White = deactivated

Now the GPS feature is ready to be used with an application utilizing the GPS.